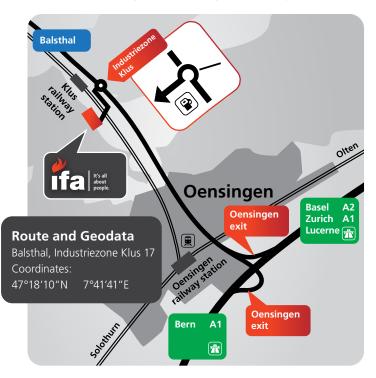

## Arriving by Car

When travelling on motorway A1 coming from Basel, Zurich, Lucerne or Bern, take the exit «Oensingen/Balsthal». Take the left lane in direction Balsthal and follow the road for 2.5 km until you reach the roundabout after the town sign for «Klus», right at the Coop petrol station.

Take the third exit in direction «Industriezone Klus». After 50 m follow the road to the left and over the railway crossing. You know you have arrived when you see the prominent building with the ifa logo in front of you.

## Arriving by Train (timetable: www.sbb.ch)

Take the train to «Oensingen». Then take the local railway line to the station «Klus». From the Station «Klus» it is a 3 min walk, search for the prominent building with the ifa logo.